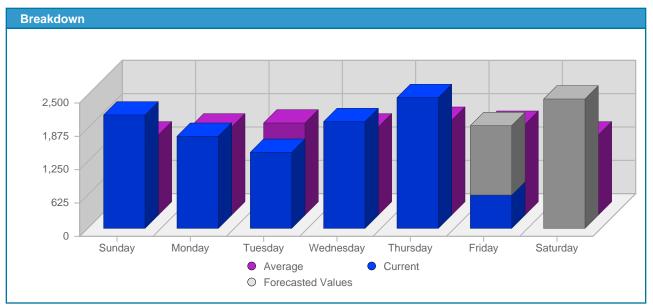

## **Report Description**

Report Description: Page Views during the week of Mar 30th, 2008

Report Range: Week of Mar 30th, 2008
Report Scope: Live Data (forecasted values)

| Date               | Total<br>Page Views | Average<br>Page Views<br>Historically | Forecasted<br>Page Views<br>this Period | Percent<br>of Total<br>Page Views |
|--------------------|---------------------|---------------------------------------|-----------------------------------------|-----------------------------------|
| Sun Mar 30th, 2008 | 2,114               | 1,512,34                              | -                                       | 20,50%                            |
| Mon Mar 31st, 2008 | 1,722               | 1,644,15                              | -                                       | 16,70%                            |
| Tue Apr 1st, 2008  | 1,416               | 1,736,57                              | -                                       | 13,73%                            |
| Wed Apr 2nd, 2008  | 2,006               | 1,656,44                              | -                                       | 19,45%                            |
| Thu Apr 3rd, 2008  | 2,440               | 1,772,55                              | -                                       | 23,66%                            |
| Fri Apr 4th, 2008  | 614                 | 1,694,64                              | 1,933,97                                | 5,95%                             |
| Sat Apr 5th, 2008  | -                   | 1,510,13                              | 2,461,08                                | -                                 |
|                    | 10,312              | 11,527                                | 15,254                                  |                                   |