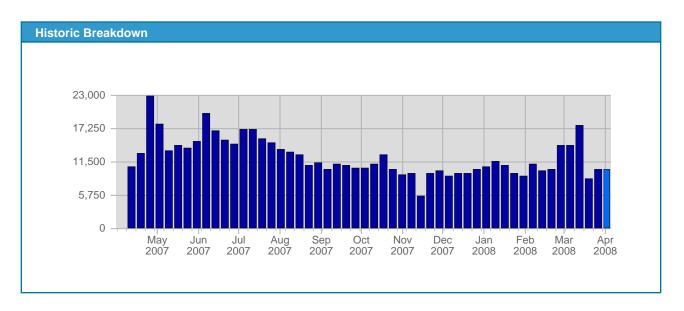

## **Report Description**

Report Description: Page Views during the week of Mar 30th, 2008

Report Range: Week of Mar 30th, 2008
Report Scope: Live Data (forecasted values)

| Date               | Total<br>Page Views | Average<br>Page Views<br>Historically | Forecasted<br>Page Views<br>this Period | Percent<br>of Total<br>Page Views |
|--------------------|---------------------|---------------------------------------|-----------------------------------------|-----------------------------------|
| Sun Mar 30th, 2008 | 2,114               | 1,512,34                              | -                                       | 20,50%                            |
| Mon Mar 31st, 2008 | 1,722               | 1,644,15                              | -                                       | 16,70%                            |
| Tue Apr 1st, 2008  | 1,416               | 1,736,57                              | -                                       | 13,73%                            |
| Wed Apr 2nd, 2008  | 2,006               | 1,656,44                              | -                                       | 19,45%                            |
| Thu Apr 3rd, 2008  | 2,440               | 1,772,55                              | -                                       | 23,66%                            |
| Fri Apr 4th, 2008  | 614                 | 1,694,64                              | 1,933,97                                | 5,95%                             |
| Sat Apr 5th, 2008  | -                   | 1,510,13                              | 2,461,08                                | -                                 |
|                    | 10,312              | 11,527                                | 15,254                                  |                                   |